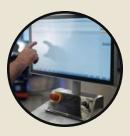

The control software is the most user-friendly we have seen. A 24" wide touch screen assures excessive screen real estate for drawing profiles, and the easy-to-understand software is run on a Windows PC for convenient networking and compatibility. Office personnel can also draw profiles on any Windows desktop or tablet PC and upload them to the machine for higher productivity. Technicians are able to remotely connect to and diagnose and repair software issues (whether or not you have internet access).

## E. User-Friendly Touch Screen Controls

The 24" touch screen control allows fast and easy input of new profiles as well as a library of standard profiles. A new standard has been set for operator convenience and software possibilities.