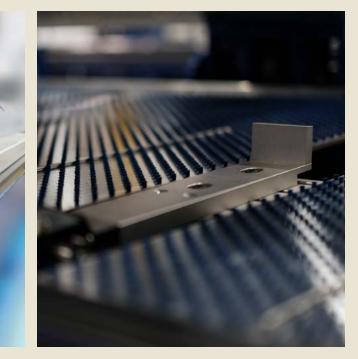

### D. Replaceable Hardened Segments

Removable, hardened segments for both the clamping and bending beam make segments easily replaceable. Guaranteed precision for life.