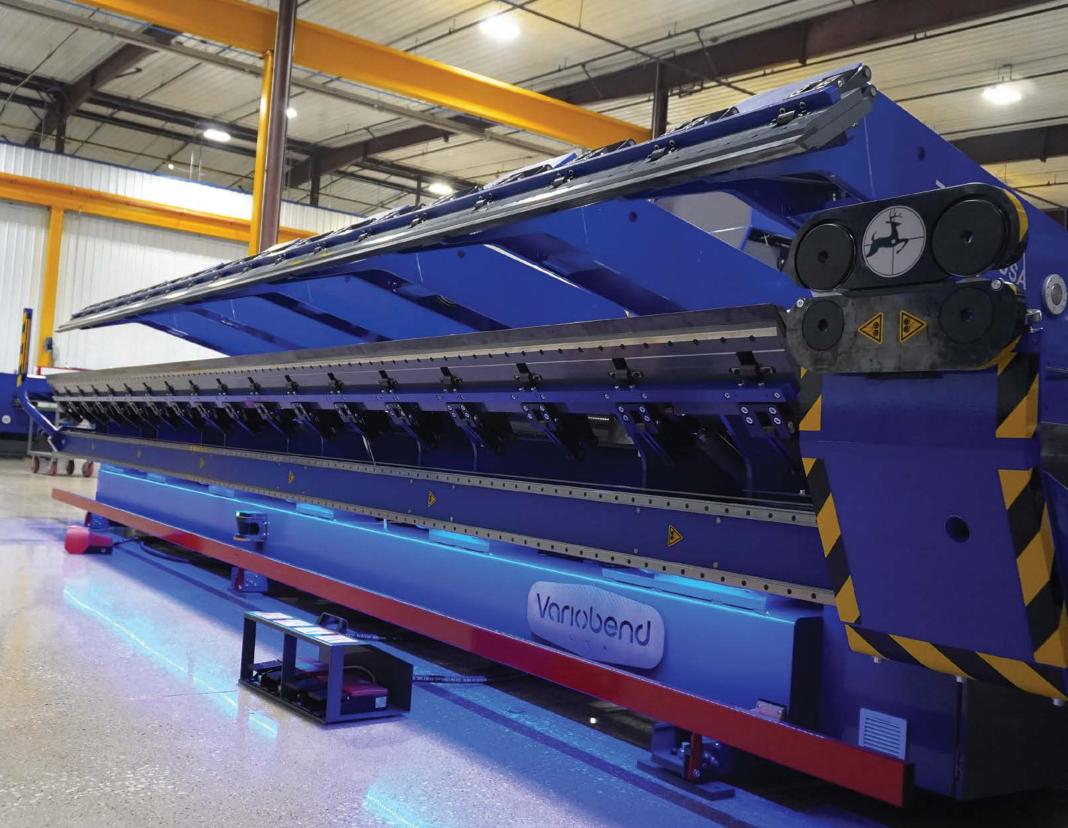

# FOLJERS

Our machines offer unparalleled efficiency for metal roofing companies and sheet metal manufacturers. This unique system offers flexibility and reduces material handling and is also capable of bending a wide array of profiles.

#### Easy to Use

Every function on the machine is variable speed, which greatly enhances productivity as well as the longevity of the machine. The back gauge is designed with ball screws to eliminate the potential problem of inaccurate measurements. Both the clamping and bending beam are equipped with replaceable, hardened segments. The machine is built on a heavy duty 8" x 12" tubing frame, which greatly simplifies the machine set up.

### **Unmatched Design**

Variobend machines are beautifully designed with precision, and attention to detail. We continue to improve them based on suggestions of present and future users. Once you see the quality, versatility, and outstanding technical design, you will understand why no other machine matches Variobend on a performance to price ratio.