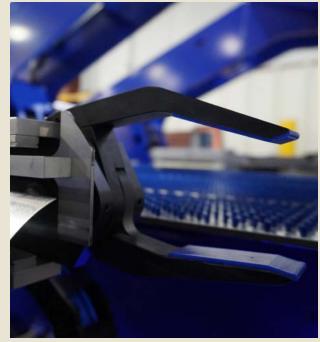

# **B. Bending Beam**

The patented Variobend bending beams are angled back, allowing you to **bend profiles** that used to be impossible with vertical bending beams.

### D. Replaceable Hardened Segments

Removable, hardened segments for both the clamping and bending beam make segments easily replaceable. Guaranteed precision for life.