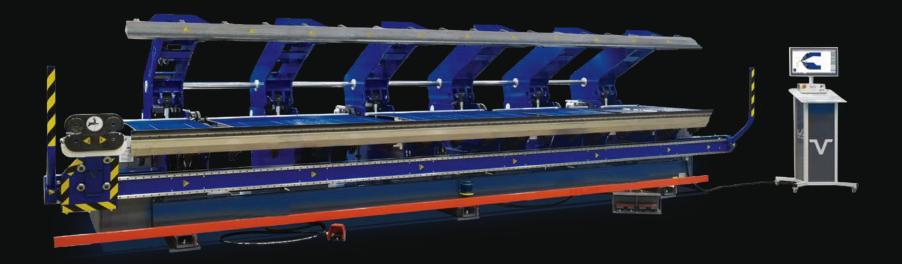

# FOLJERS

Our machines offer unparalleled efficiency for metal roofing companies and sheet metal manufacturers. This unique system offers flexibility and reduces material handling and is also capable of bending a wide array of profiles.

#### Easy to Use

Every function on the machine is variable speed, which greatly enhances productivity as well as the longevity of the machine. The back gauge is designed with ball screws to eliminate the potential problem of inaccurate measurements. Both the clamping and bending beam are equipped with replaceable, hardened segments. The machine is built on a heavy duty 8" x 12" tubing frame, which greatly simplifies the machine set up.

## F. Robust Frame

A folding machine is no better than its foundation, and this is another area where Variobend is superior. An 8" x 12" tubing for the main frame assures ease of setup and consistent accuracy in spite of possible variation in the plant floor.