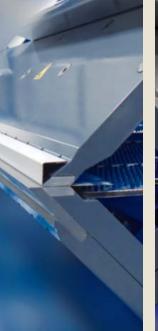

## A. Slitter

The slitting assembly slides on **dual linear bearing rails** mounted directly on the machine chassis, providing a rigid structure.

This innovative solution ensures that beams are free from any interference as is typically found on rails mounted on the clamping or bending beam. This slitter **cuts up to 3x faster** than the industry standard.

# **B. Bending Beam**

The patented Variobend bending beams are angled back, allowing you to **bend profiles** that used to be impossible with vertical bending beams.