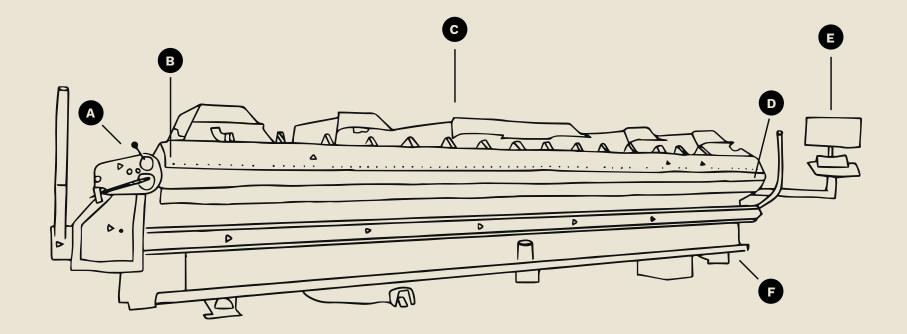

## A. Slitter

The slitting assembly slides on **dual linear bearing rails** mounted directly on the machine chassis, providing a rigid structure.

This innovative solution ensures that beams are free from any interference as is typically found on rails mounted on the clamping or bending beam. This slitter **cuts up to 3x faster** than the industry standard.

# **B. Bending Beam**

The patented Variobend bending beams are angled back, allowing you to **bend profiles** that used to be impossible with vertical bending beams.

# **C. Hydraulic Components**

Featuring SAE hydraulic fittings, hoses, and double filters, the entire hydraulic system is engineered in the USA for maximum performance, efficiency and long term reliability.

## E. User-Friendly Touch Screen Controls

The 24" touch screen control allows fast and easy input of new profiles as well as a library of standard profiles. A new standard has been set for operator convenience and software possibilities.

### D. Replaceable Hardened Segments

Removable, hardened segments for both the clamping and bending beam make segments easily replaceable. Guaranteed precision for life.

## F. Robust Frame

A folding machine is no better than its foundation, and this is another area where Variobend is superior. An 8" x 12" tubing for the main frame assures ease of setup and consistent accuracy in spite of possible variation in the plant floor.