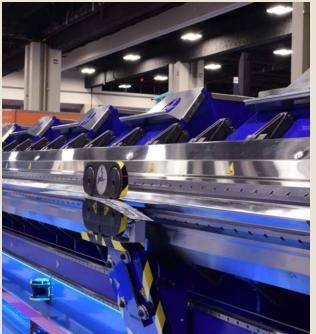

# standard folder features

ACCURACY, SPEED, SERVICE

## A. Slitter

The slitting assembly slides on **dual linear bearing rails** mounted directly on the machine chassis, providing a rigid structure.

This innovative solution ensures that beams are free from any interference as is typically found on rails mounted on the clamping or bending beam. This slitter **cuts up to 3x faster** than the industry standard.

# **B. Bending Beam**

The patented Variobend bending beams are angled back, allowing you to **bend profiles** that used to be impossible with vertical bending beams.

# **C. Hydraulic Components**

Featuring SAE hydraulic fittings, hoses, and double filters, the entire hydraulic system is engineered in the USA for maximum performance, efficiency and long term reliability.

## E. User-Friendly Touch Screen Controls

The 24" touch screen control allows fast and easy input of new profiles as well as a library of standard profiles. A new standard has been set for operator convenience and software possibilities.

### D. Replaceable Hardened Segments

Removable, hardened segments for both the clamping and bending beam make segments easily replaceable. Guaranteed precision for life.

## F. Robust Frame

A folding machine is no better than its foundation, and this is another area where Variobend is superior. An 8" x 12" tubing for the main frame assures ease of setup and consistent accuracy in spite of possible variation in the plant floor.