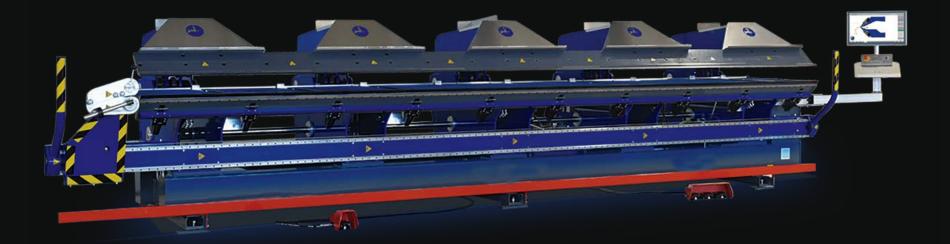

# VARIOBEND S SECIES

The S Series Single Folder is technically unique compared to other long folders on the market. The geometry of the clamping beam allows the operator to make profiles otherwise impossible.

# U SECIES

The D Series double folder multiplies the output on common profiles. In most operations a great deal of time is wasted turning and flipping long, awkward parts. In fact, far more time is spent handling than bending.