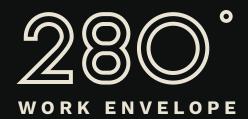

# **Clamping Bar**

Two clamping beam geometry options. V-standard offers a work envelope of 280°. The new **V-Curved** offers more clearance,