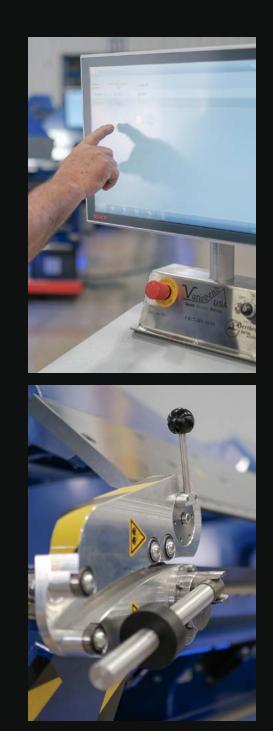

The control software is the most user-friendly we have seen. A 24" wide touch screen assures excessive screen real estate for drawing profiles, and the easy-to-understand software is run on a Windows PC for convenient networking and compatibility. Office personnel can also draw profiles on any Windows desktop or tablet PC and upload them to the machine for higher productivity. Technicians are able to remotely connect to and diagnose and repair software issues (whether or not you have internet access).

## E. User-Friendly Touch Screen Controls

The 24" touch screen control allows fast and easy input of new profiles as well as a library of standard profiles. A new standard has been set for operator convenience and software possibilities.