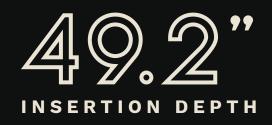

# **High-Speed Back Gauge**

Driven by ball screws with a range of 1/4" – 49.2". The back gauge can manage parts with a taper up to **4**".

| SERIES | WORKING<br>LENGTH | BENDING / CUTTING CAPACITY<br>STEEL / AL. / SS | WORKING<br>HEIGHT | INSERTION<br>DEPTH | TOTAL DIMENSIONS<br>L X W X H | MOTOR HP | WEIGHT LBS. |
|--------|-------------------|------------------------------------------------|-------------------|--------------------|-------------------------------|----------|-------------|
| S.14   | 14' 2"            |                                                |                   |                    | 18' x 6' 1" x 6' 7"           | 10       | 9,300       |
| S.21   | 21'               | 16ga / 0.059" / 0.078" / 0.031"                | 39.4"             | 49.2"              | 24' 7" x 6' 1" x 6' 7"        | 10       | 12,100      |
| 5.28   | 28' 4"            |                                                |                   |                    | 31' 10" x 6' 1" x 6' 7"       | 30       | 16,500      |