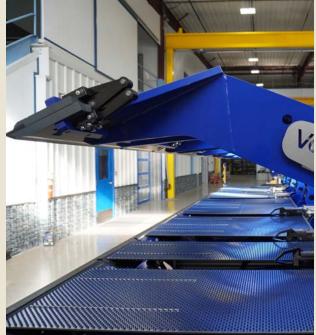

# **B. Bending Beam**

The patented Variobend bending beams are angled back, allowing you to **bend profiles** that used to be impossible with vertical bending beams.

# VARIOBEND S SECIES

The S Series Single Folder is technically unique compared to other long folders on the market. The geometry of the clamping beam allows the operator to make profiles otherwise impossible.

# **Clamping Bar**

Two clamping beam geometry options. V-standard offers a work envelope of 280°. The new **V-Curved** offers more clearance,